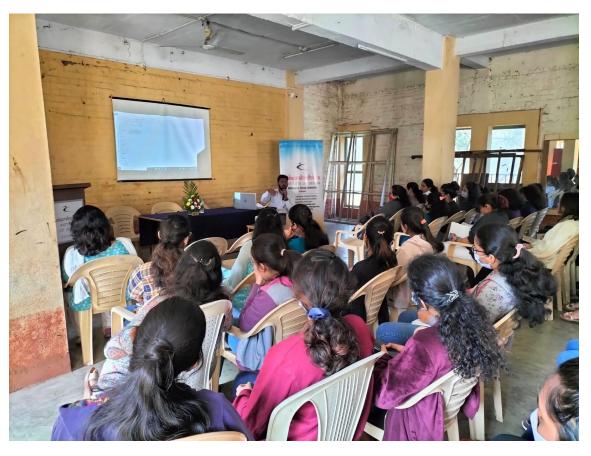

# KALAPRABODHINI'S INSTITUTE OF DESIGN, KOLHAPUR ACTIVITY REPORT - ACADAMIC YEAR - 2021 - 2022

| Name of the Activity                            | One Day Workshop on Software Skills by Ar. Prasad Nidsosi |                                        |                                                    |
|-------------------------------------------------|-----------------------------------------------------------|----------------------------------------|----------------------------------------------------|
| <b>Day &amp; Date:</b><br>Tuesday<br>21.12.2021 | Faculty:<br>Id.Pramod Bhise<br>Ar.Kedar Kulkarni          | Dept. of Committee:<br>Interior Design | Name of the<br>Coordinator:<br>Ar. Girija Kulkarni |
| <b>Time:</b> 12.00pm to 2.00 pm                 | Venue:<br>KPID.                                           | No of the Participants<br>Students 93  | Support / Assistance Id.Pramod Bhise               |

### **BRIEF INFORMATION ABOUT THE ACTIVITY:**

| Topic / Subject of the Activity | Personality Development                                                                                     |
|---------------------------------|-------------------------------------------------------------------------------------------------------------|
| Objectives                      | <ul> <li>To learn use softwere like sketchup, autocad MS<br/>Softwere etc in design presentation</li> </ul> |
| Outcome of the Activity         | <ul> <li>Student learn importance and some small tips about presentation while using software.</li> </ul>   |